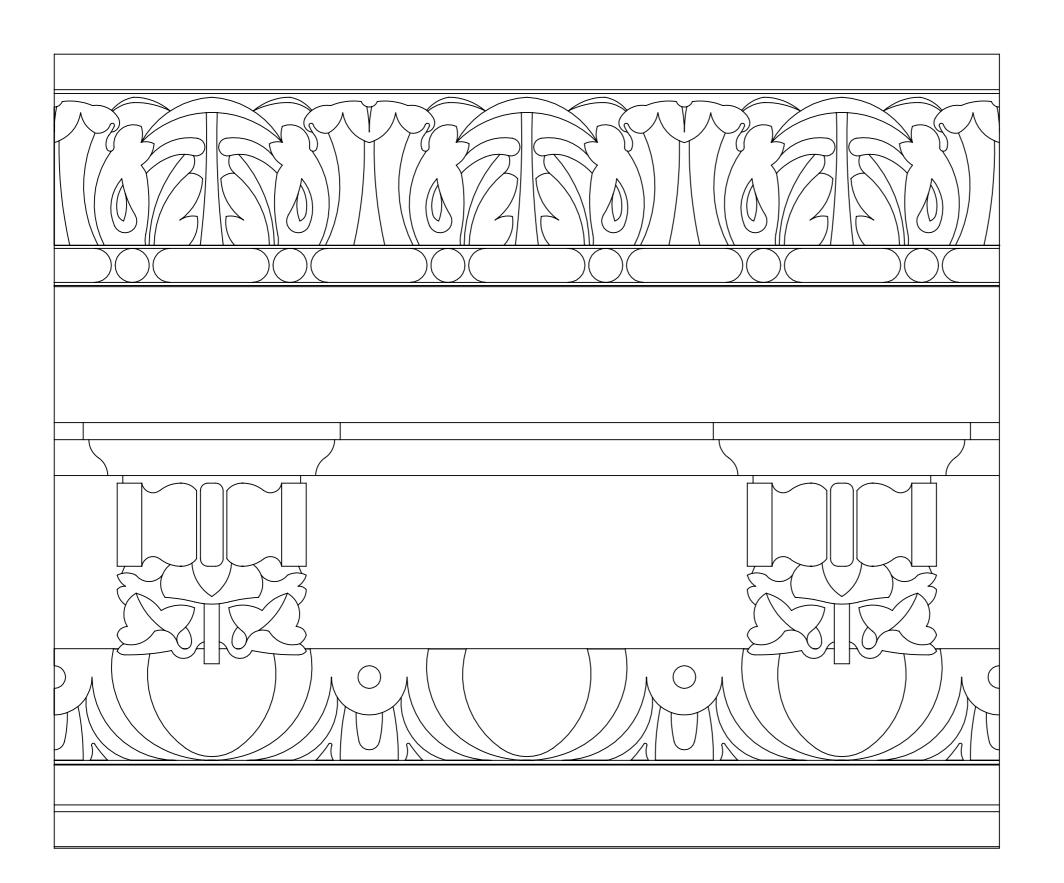

| PART NUMBER            |                       | Decorative Profile |                           |                          |
|------------------------|-----------------------|--------------------|---------------------------|--------------------------|
| size<br>A3             | sheet<br>2 of 2       |                    | scale<br>1:1              | UNITS MM                 |
| DRAWN BY Daniel Taylor | DRAWN DATE 04/04/2019 |                    | APPROVED BY Shaun Turnell | APPR. DATE<br>05/04/2019 |
| CLIENT                 |                       |                    | PROJECT                   |                          |