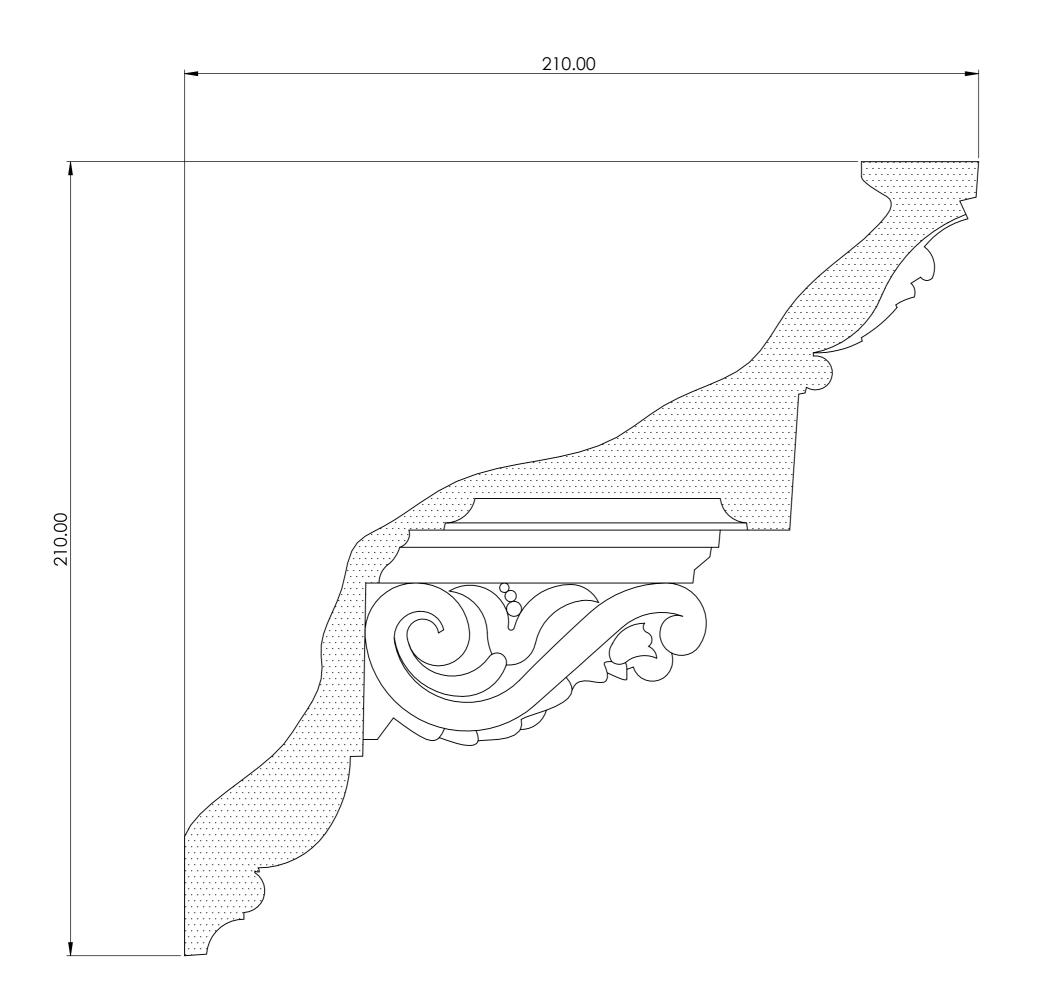

| C0055         |            | Decorative Profile |               |            |
|---------------|------------|--------------------|---------------|------------|
| SIZE          | SHEET      |                    | SCALE         | UNITS      |
| A3            | 1 of 2     |                    | 1:1           | MM         |
| DRAWN BY      | DRAWN DATE |                    | APPROVED BY   | APPR. DATE |
| Daniel Taylor | 04/04/2019 |                    | Shaun Turnell | 05/04/2019 |
| CLIENT        |            |                    | PROJECT       |            |
|               |            |                    |               |            |